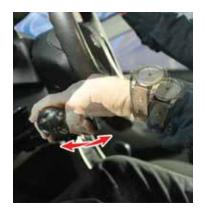

## **Push/Pull**

The amazing *Short Stroke* push/pull, features no moving brake rod, and now **NO GAS ROD**, allowing for the most LAP and LEG room in the industry. Extremely short accelerator stroke and virtually no accelerator resistance allows for a smooth and easy drive!