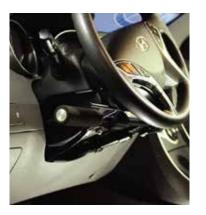

## **Push/Pull**

The amazing *Short Stroke* push/pull, features no moving brake rod, and now **NO GAS ROD**, allowing for the most LAP and LEG room in the industry. Extremely short accelerator stroke and virtually no accelerator resistance allows for a smooth and easy drive!