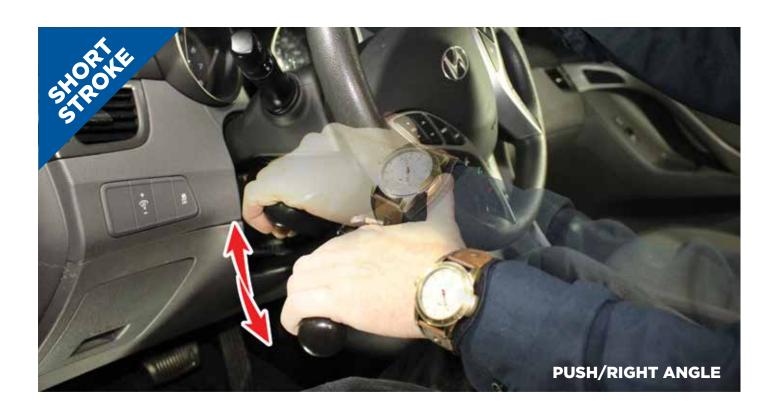

## **Push/Pull**

The amazing *Short Stroke* push/pull, features no moving brake rod, and now **NO GAS ROD**, allowing for the most LAP and LEG room in the industry. Extremely short accelerator stroke and virtually no accelerator resistance allows for a smooth and easy drive!