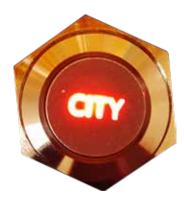

#### NEW

## **City Mode Button**

#### With the touch of a button:

- Reduces maximum throttle by 50%
- Makes smoother driving in reduced speed scenarios e.g., city driving and parking.
- Toggle city mode on/off at any time.

"I have the FeatherLite® Push/Rock Hand Controls installed in my 2016 Toyota Sienna and absolutely love how much knee space the new style hand controls provide! They are effortless to use as well. Very happy with them! Switching over the pedals to the hand controls is very simple, much easier than the older style. Thank you Sure Grip!"